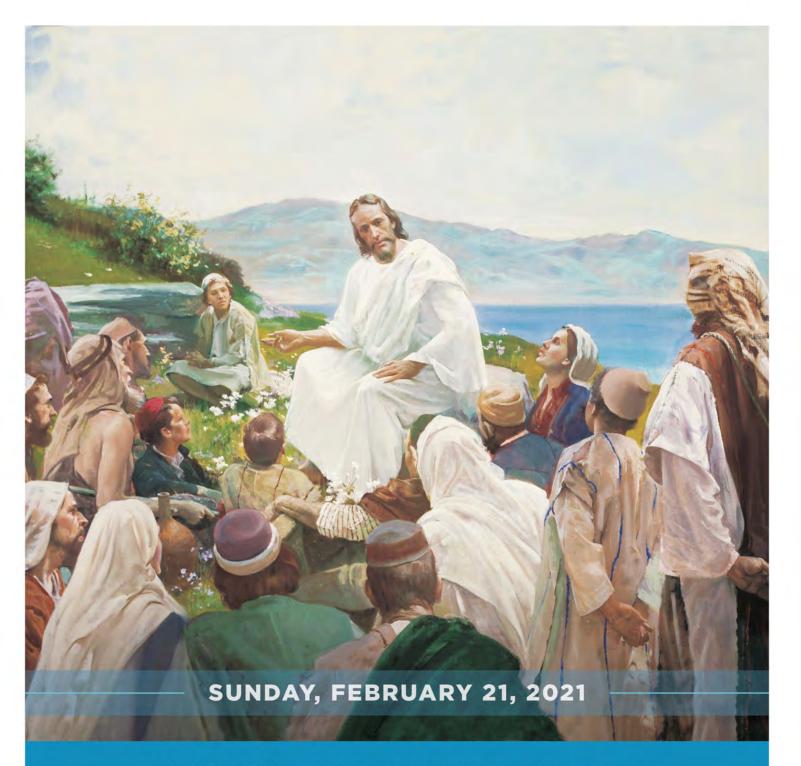

## 1<sup>ST</sup> SUNDAY OF LENT

600

After John had been arrested, Jesus came to Galilee proclaiming the gospel of God: "This is the time of fulfillment. The kingdom of God is at hand. Repent, and believe in the gospel." - Mk 1:14-15